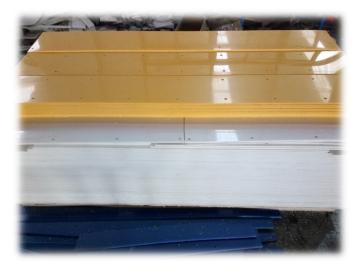

## Ice rink dasher boards

**Ice rink dasher boards** are designed for recreational and professional skating and indoor applications. It is mainly made from steel or aluminum profiles, HDPE backer panel, kickplate, handrail, supporting bracket, tempered glass, glass holding profiles.

## **Specifications**

- Profile thickness:2~3mm
- Backer panel:1200\*2000\*(8-12)
- Kickplate:200\*(8-15)
- Handrail thickness: 12mm
- > Tempered glass: height 1~2.5m,thickness 12-15mm
- > Anchor bolts:M20 galvanized
- Fasteners: SS304
- > All the details can be customized