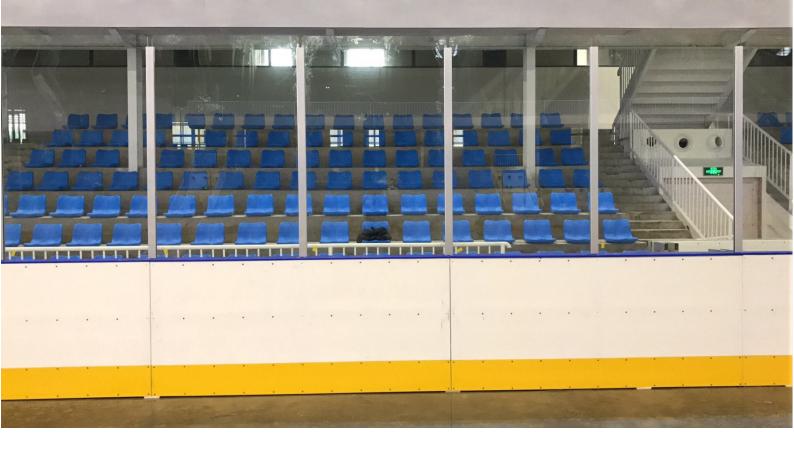

## Ice rink dasher boards

**Ice rink dasher boards** are designed for recreational and professional skating and indoor applications. It is mainly made from steel or aluminum profiles, HDPE backer panel, kickplate, handrail, supporting bracket, tempered glass, glass holding profiles.

## **Specifications**

- Profile thickness:2~3mm
- Backer panel:1200\*2000\*(8-12)
- Kickplate:200\*(8-15)
- Handrail thickness: 12mm
- > Tempered glass: height 1~2.5m,thickness 12-15mm
- > Anchor bolts:M20 galvanized
- Fasteners: SS304
- > All the details can be customized