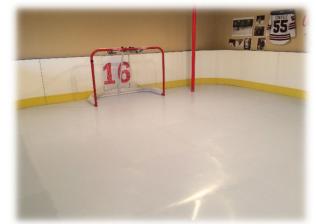

## Ice rink dasher boards

**Ice rink dasher boards** are designed for recreational and professional skating and indoor applications. It is mainly made from steel or aluminum profiles, HDPE backer panel, kickplate, handrail, supporting bracket, tempered glass, glass holding profiles.