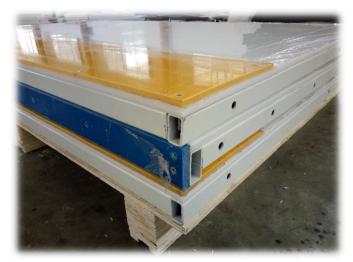

## Ice rink dasher boards

**Ice rink dasher boards** are designed for recreational and professional skating and indoor applications. It is mainly made from steel or aluminum profiles, HDPE backer panel, kickplate, handrail, supporting bracket, tempered glass, glass holding profiles.

## **Specifications**

- Profile thickness:2~3mm
- Backer panel:1200\*2000\*(8-12)
- Kickplate:200\*(8-15)
- Handrail thickness: 12mm
- > Tempered glass: height 1~2.5m,thickness 12-15mm
- > Anchor bolts:M20 galvanized
- Fasteners: SS304
- > All the details can be customized